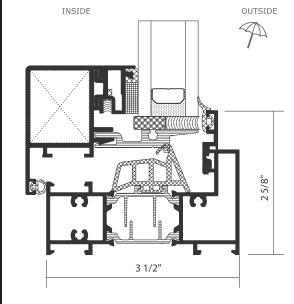

| Key Features           |       |               |  |  |
|------------------------|-------|---------------|--|--|
| System Visible Width   | Frame | 2″            |  |  |
|                        | Vent  | 3/4" - 1" 5/8 |  |  |
| System Depth           | Frame | 3″ 1/2        |  |  |
| Max. Glazing Thickness | Fixed | 2″            |  |  |
|                        | Vent  | 1″ 3/8        |  |  |
| Thermal Insulation     | Frame | 1″ 3/8        |  |  |