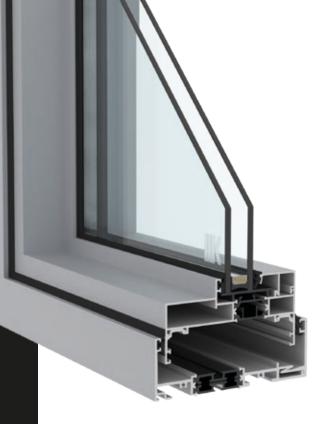

## **Spectral 127**

Window Wall Systems

high thermal performance maximum energy efficiency.

Introducing Spectral 127: Your Ultimate Window Wall Solution

| Key Features           |       |               |  |  |
|------------------------|-------|---------------|--|--|
| System Visible Width   | Frame | 2″            |  |  |
|                        | Vent  | 3/4" - 1" 5/8 |  |  |
| System Depth           | Frame | 5″            |  |  |
| Max. Glazing Thickness | Fixed | 2″            |  |  |
|                        | Vent  | 1″ 3/8        |  |  |
| Thermal Insulation     | Frame | 1″ 3/8        |  |  |

**High Thermal Performance:** Designed with advanced thermal break technology, Spectral 127 delivers exceptional energy efficiency, reducing heat transfer and lowering utility costs while maintaining comfortable indoor temperatures.

**Four-Side Captured with Receptors:** Featuring a four-side captured design with receptors, Spectral 127 offers superior structural integrity, weather resistance, and security, making it ideal for challenging environments and high-wind zones