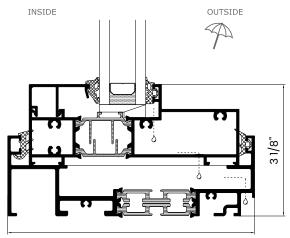

## **Spectral 127**

Window Wall Systems

high thermal performance maximum energy efficiency.

Introducing Spectral 127: Your Ultimate Window Wall Solution

| Key Features           |       |               |  |  |
|------------------------|-------|---------------|--|--|
| System Visible Width   | Frame | 2″            |  |  |
|                        | Vent  | 3/4" - 1" 5/8 |  |  |
| System Depth           | Frame | 5″            |  |  |
| Max. Glazing Thickness | Fixed | 2″            |  |  |
|                        | Vent  | 1″ 3/8        |  |  |
| Thermal Insulation     | Frame | 1″ 3/8        |  |  |

5 7/8"