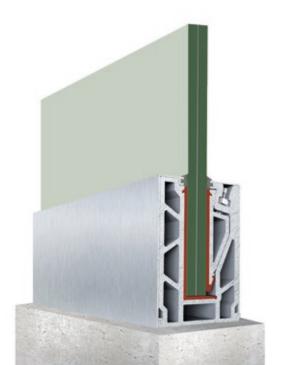

MT 89

Glass Railing System

MT89 is an aluminum base shoe glass railing system designed to provide an installer friendly, dry- glazed system to achieve high structural performance

- All installation from interior with no need of scaffolding
- Pre-drilled
- Dry-glaze compression system eliminates the need for glazing cement
- Adjustable glass panels with an align key for easy alignment
  Removable panels in case of breakage
- Heavy duty 17.52mm laminated tempered glass (option up to 21.52 mm)
- Various top rail options
- Anodized or RAL powder coating

Performance in accordance with ASTM E2358-17, ASTM 2353-16, ANSI Z97.1-2015