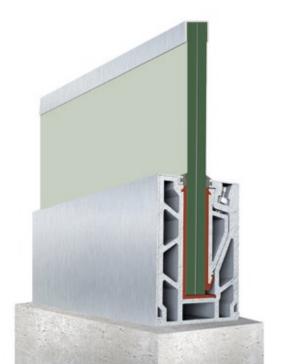

MT 89

Glass Railing System

MT89 is an aluminum base shoe glass railing system designed to provide an installer friendly, dry- glazed system to achieve high structural performance

- All installation from interior with no need of scaffolding
- Pre-drilled
- Dry-glaze compression system eliminates the need for glazing cement
- Adjustable glass panels with an align key for easy alignment
  Removable panels in case of breakage
- Heavy duty 17.52mm laminated tempered glass (option up to 21.52 mm)
- Various top rail options
- Anodized or RAL powder coating

Performance in accordance with ASTM E2358-17, ASTM 2353-16, ANSI Z97.1-2015