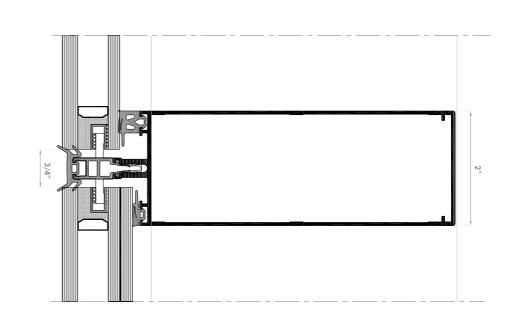

## **FS 50** Curtain Wall System

**KLEIDCO**°

Fully Captured

Structural Glazed

| - Available in single, double and triple glazing infill |
|---------------------------------------------------------|
| Stick Eabricated for low to mid rise projects           |

- Stick-Fabricated for low to mid rise projects

- Pressure Equalized
  Minimal Exterior Sightline
  Versatile with easy integration with other systems
  Features Structural Awning Windows Casement Windows Architectural Patio doors
- Available in High Performance Organic Coating and Anodized Finishes
- Several thermal isolator sizes to achieve higher thermal performance

| System visible width   | 2"           |
|------------------------|--------------|
| Mullion depth          | 3 1/4" - 10" |
| Min. glazing thickness | 1/4"         |
| Max. glazing thickness | 1 5/8"       |
| Min. went dimensions   | 26" x 48"    |
| Max. went dimensions   | 70" x 80"    |
| Max went weight        | 290 LBS      |