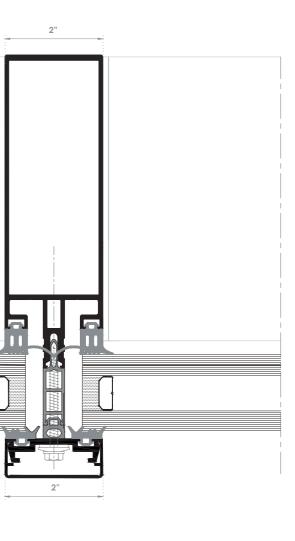

## **FS 50** Curtain Wall System

**KLEIDCO**°

Fully Captured

Structural Glazed

| - Available in single, double and triple glazing infill |
|---------------------------------------------------------|
| Stick Eabricated for low to mid rise projects           |

- Stick-Fabricated for low to mid rise projects

- Pressure Equalized
  Minimal Exterior Sightline
  Versatile with easy integration with other systems
  Features Structural Awning Windows Casement Windows Architectural Patio doors
- Available in High Performance Organic Coating and Anodized Finishes
- Several thermal isolator sizes to achieve higher thermal performance

| System visible width   | 2"           |
|------------------------|--------------|
| Mullion depth          | 3 1/4" - 10" |
| Min. glazing thickness | 1/4"         |
| Max. glazing thickness | 1 5/8"       |
| Min. went dimensions   | 26" x 48"    |
| Max. went dimensions   | 70" x 80"    |
| Max went weight        | 290 LBS      |