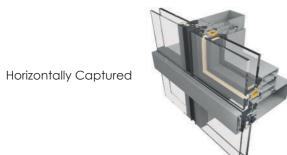

## **FS 50** Curtain Wall System

**KLEIDCO**°

Fully Captured

Structural Glazed

| - Available in single, double and triple glazing infill |
|---------------------------------------------------------|
| Stick Eabricated for low to mid rise projects           |

ISO 9001 Qualanod

Fully Captured

Structural Glazed